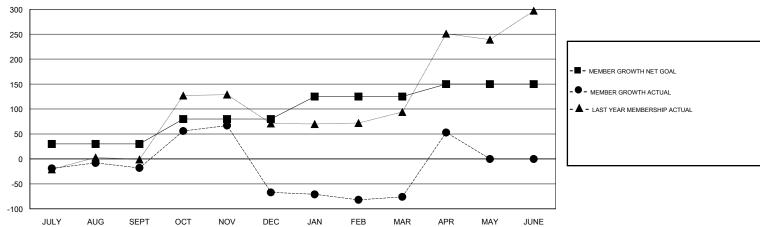

# GOALS AND ACTUAL MEMBERS CUMULATIVE

| DROPPED CLUBS: 4  DROPPED MEMBERS |     | 47 CLUBS OF 79 ADDED 1 OR MORE NEW MEMBERS | GENDER DISTRIBUTION  MALE 1,093 (38.68%)  FEMALE 1,733 (61.32%)  Women Percentage Fiscal Year Goal: 55% |      |
|-----------------------------------|-----|--------------------------------------------|---------------------------------------------------------------------------------------------------------|------|
| DECEASED                          | 8   | CLICK HERE FOR CUMULATIVE                  | TOTAL FAMILY UNIT MEMBERS                                                                               | 461  |
| CLUB CANCELLED                    | 43  | MEMBERSHIP DATA                            |                                                                                                         | 0.45 |
| OTHER                             | 324 |                                            | FAMILY MEMBERS PAYING HALF DUES                                                                         | 245  |
| TOTAL                             | 375 |                                            |                                                                                                         |      |

## LOCATION INDONESIA

**GMT CA** 

| Clubs                 |               |           |               | Members               |                           |                         |                                                    |
|-----------------------|---------------|-----------|---------------|-----------------------|---------------------------|-------------------------|----------------------------------------------------|
| RESULTS FOR 2018-2019 |               |           |               | RESULTS FOR 2018-2019 |                           |                         |                                                    |
| QUARTER               | NEW CLUB GOAL | NEW CLUBS | DROPPED CLUBS | QUARTER               | MEMBER GROWTH NET<br>GOAL | MEMBER GROWTH<br>ACTUAL | DROPPED<br>MEMBERS ACTUAL<br>(including transfers) |
| JULY/AUG/SEPT         | 1             | 1         | 0             | JULY/AUG/SEPT         | 30                        | 94                      | 108                                                |
| OCT/NOV/DEC           | 2             | 1         | 4             | OCT/NOV/DEC           | 50                        | 146                     | 193                                                |
| JAN/FEB/MAR           | 1             | 0         | 0             | JAN/FEB/MAR           | 45                        | 47                      | 51                                                 |
| APR/MAY/JUNE          | 1             | 2         | 0             | APR/MAY/JUNE          | 25                        | 152                     | 23                                                 |