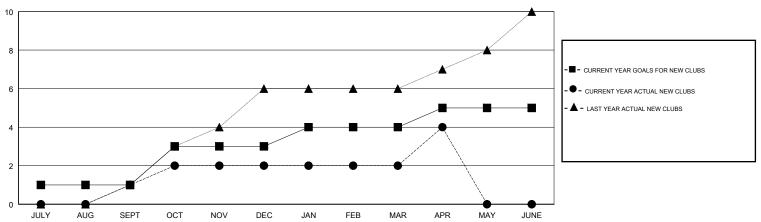

## GOALS AND ACTUAL NEW CLUBS CUMULATIVE

## LOCATION INDONESIA

**GMT CA** 

| Clubs                 |               |           |               | Members               |                           |                         |                                                    |
|-----------------------|---------------|-----------|---------------|-----------------------|---------------------------|-------------------------|----------------------------------------------------|
| RESULTS FOR 2018-2019 |               |           |               | RESULTS FOR 2018-2019 |                           |                         |                                                    |
| QUARTER               | NEW CLUB GOAL | NEW CLUBS | DROPPED CLUBS | QUARTER               | MEMBER GROWTH NET<br>GOAL | MEMBER GROWTH<br>ACTUAL | DROPPED<br>MEMBERS ACTUAL<br>(including transfers) |
| JULY/AUG/SEPT         | 1             | 1         | 0             | JULY/AUG/SEPT         | 30                        | 94                      | 108                                                |
| OCT/NOV/DEC           | 2             | 1         | 4             | OCT/NOV/DEC           | 50                        | 146                     | 193                                                |
| JAN/FEB/MAR           | 1             | 0         | 0             | JAN/FEB/MAR           | 45                        | 47                      | 51                                                 |
| APR/MAY/JUNE          | 1             | 2         | 0             | APR/MAY/JUNE          | 25                        | 152                     | 23                                                 |